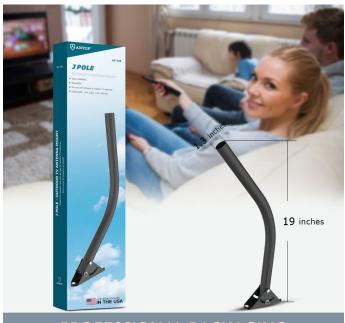

## J Pole (19in) - Outdoor TV Antenna

- Durable, lightweight and easy to install.
- Adjustable angle, base pivot for flat, angled, or vertical use.
- Modern Design, painted steel tube, 19in. x 1.3in.
- Ideally suitable for outdoor use with all types of outdoor TV antennas.

### **Product Features:**

The ANTOP AT-723 J Pole – Outdoor TV Antenna Mount, with weather -resistant material, is ideally for outdoor use. The including mounting accessories enable you to install easily. Its adjustable angle, base pivot allows for flat, angled, or vertical use and supports roof, attic, or sidewall installations.

## **Dimensions and Weight:**

- Unit Size: 19in.x 1.3in
- Consumer Packaging: 21.65 x 4.92 x 1.57 in
- Shipping Carton Size: 18.9 x 10.43 x 16.73 in
- Quantity in Carton: 20 PCS
- Carton Weight: 37.92lbs