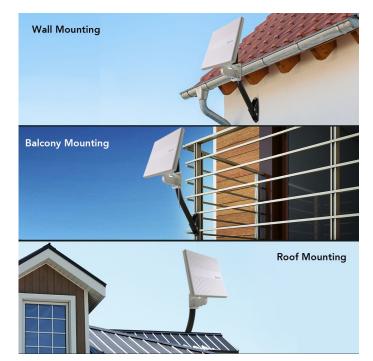

### **Product Features:**

The ANTOP AT-723 J Pole – Outdoor TV Antenna Mount, with weather -resistant material, is ideally for outdoor use. The including mounting accessories enable you to install easily. Its adjustable angle, base pivot allows for flat, angled, or vertical use and supports roof, attic, or sidewall installations.