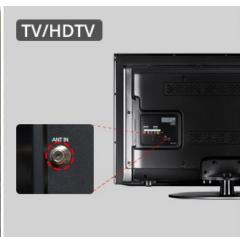

## **Installation:**

- Connect one end of the cable to any "F" type jack of audio/video source.
- Connect the other end of cable to TV, HDTV, or A/V receiver