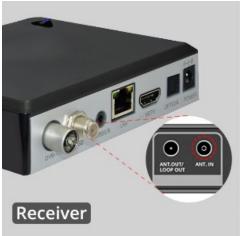

## **Product Features:**

Used for Over the Air antennas, cable modems, satellite TV receivers and other coaxial F-male enabled devices connection, delivering clear picture and sound without electromagnetic & radio frequency interference. Featuring Zinc Alloy F-type connectors, this 75 OHM RG6 cable houses a copper clad center conductor, dielectric insulation and braided aluminum magnesium alloy shielding.

## **Installation:**

- Connect one end of the cable to any "F" type jack of audio/video source.
- Connect the other end of cable to TV, HDTV, or A/V receiver