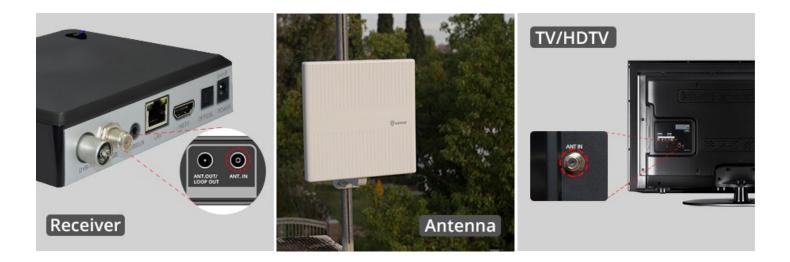

# Installation:

- Connect one end of the cable to any "F" type jack of audio/video source.
- Connect the other end of cable to TV, HDTV, or A/V receiver