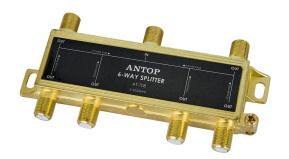

# **ANTOP 6-way 2GHz RF Coaxial Splitter**

- Splits signal to up to 6TVs
- 18K Gold-Plated Chassis
- Low Insertion Loss
- High Return Loss
- Higher Signal Quality
- Lower Noise
- Compatible with Satellite / TV RF Signals

#### **Product Features:**

The ANTOP 6-ways Splitter AT-708 splits a single incoming coaxial signal, such as satellite signal, over-the-air HD (digital TV) antenna signal, into six outgoing signals. Precision zinc die-cast with 18K gold-plated chassis for maximum signal transfer, corrosion resistance, and reliable connectivity.