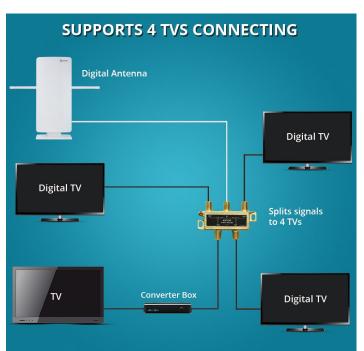

# ANTOP 4-way 2GHz RF Coaxial Splitter

- Splits signal to up to 4TVs
- 18K Gold-Plated Chassis
- Low Insertion Loss
- High Return Loss
- Higher Signal Quality
- Lower Noise
- Compatible with Satellite / TV RF Signals

#### **Product Features:**

The ANTOP 4-ways Splitter AT-707 splits a single incoming coaxial signal, such as satellite signal, over-the-air HD (digital TV) antenna signal, into four outgoing signals. Precision zinc die-cast with 18K gold-plated chassis for maximum signal transfer, corrosion resistance, and reliable connectivity.